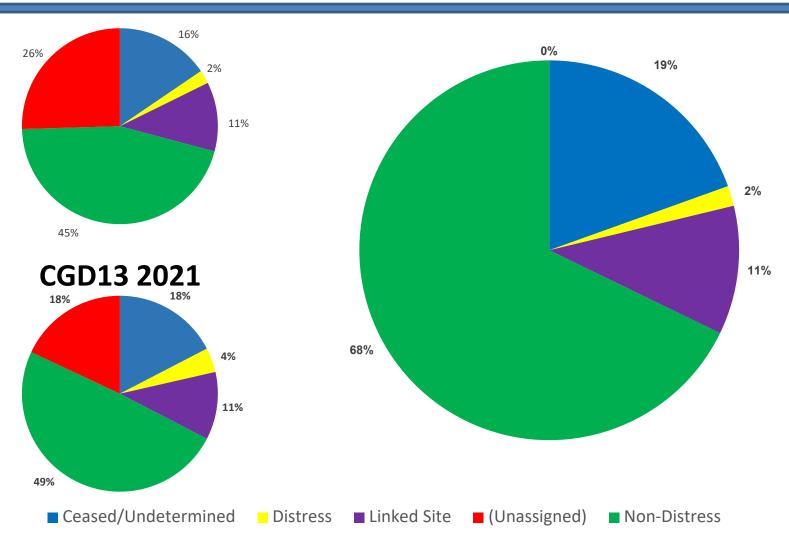

# CGD13 2020

# CGD13 2022

# **Entry Statistics by RCC**

| RCC/SPOC | Ceased/<br>Undetermined | Distress | Linked Site | Non-Distress | Unassigned |
|----------|-------------------------|----------|-------------|--------------|------------|
| AFRCC    | 3370                    | 240      | 97          | 6294         |            |
| AKRCC    | 51                      | 35       | 17          | 351          | 1          |
| CGD01    | 71                      | 12       | 221         | 388          | 0          |
| CGD05    | 110                     | 13       | 129         | 266          | 2          |
| CGD07    | 593                     | 50       | 443         | 1187         | 427        |
| CGD08    | 81                      | 22       | 293         | 401          | 2          |
| CGD09    | 10                      | 1        | 0           | 59           | 18         |
| CGD13    | 57                      | 5        | 32          | 198          | 0          |
| CGD14    | 97                      | 10       | 102         | 227          | 0          |
| CGD17    | 29                      | 6        | 115         | 154          | 0          |
| MARSEC   | 31                      | 1        | 8           | 34           | 14         |
| PACAREA  | 114                     | 8        | 59          | 220          | 40         |
| SANJN    | 30                      | 1        | 32          | 49           | 142        |
| DOMREP   | 4                       | 0        | 0           | 7            | 1          |
| COCESNA  | 10                      | 0        | 0           | 2            | 339        |
| ECSP     | 8                       | 0        | 3           | 15           | 27         |
| TTSP     | 31                      | 0        | 2           | 27           | 166        |
| Bermuda  | 50                      | 3        | 4           | 14           | 44         |
| HaitiSP  | 14                      | 4        | 1           | 14           | 222        |
| Mexico   | 1                       | 1        | 7           | 9            | 665        |
| NANTSP   | 12                      | 1        | 0           | 7            | 17         |
| PanSP    | 7                       | 0        | 0           | 10           | 669        |