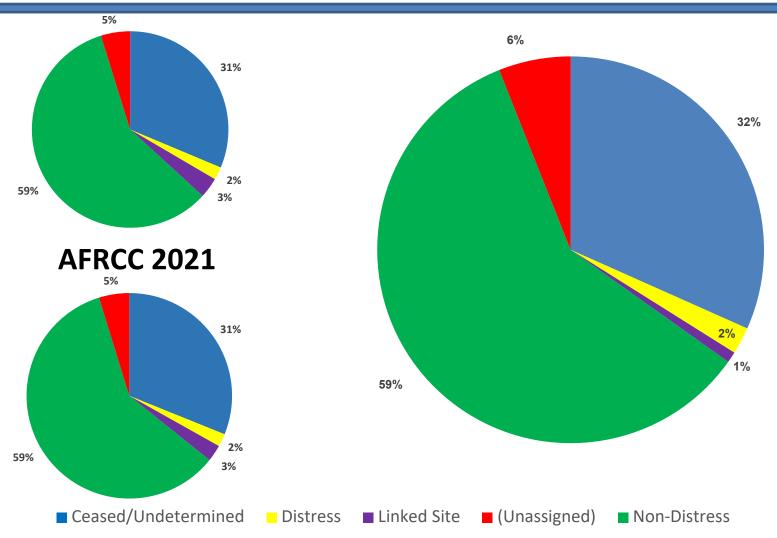

| 1          |
| COCESNA  | 10                      | 0        | 0           | 2            | 339        |
| ECSP     | 8                       | 0        | 3           | 15           | 27         |
| TTSP     | 31                      | 0        | 2           | 27           | 166        |
| Bermuda  | 50                      | 3        | 4           | 14           | 44         |
| HaitiSP  | 14                      | 4        | 1           | 14           | 222        |
| Mexico   | 1                       | 1        | 7           | 9            | 665        |
| NANTSP   | 12                      | 1        | 0           | 7            | 17         |
| PanSP    | 7                       | 0        | 0           | 10           | 669        |



# **AFRCC 2020**

# **AFRCC 2022**





# **AKRCC 2020**

# **AKRCC 2022**





# **CGD01 2020**

# CGD01 2022





# CGD05 2020

# CGD05 2022





# CGD07 2020

# CGD07 2022





# CGD08 2020

# CGD08 2022





# CGD09 2020

# CGD09 2022





# CGD13 2020

# CGD13 2022





# CGD14 2020

# CGD14 2022





# **CGD17 2020**

# CGD17 2022





# **MARSEC 2020**

# **MARSEC 2022**



# PACAREA 2020

# PACAREA 2022







# **SANJN 2020**

# **SANJN 2022**





# **DOMREPSP 2020**

# **DOMREPSP 2022**





# **COCESNA 2020**

### **COCESNA 2022**





**ECSP 2020** 

# **ECSP 2022**





**TTSP 2020** 

# **TTSP 2022**





# BermudaSP 2020

# BermudaSP 2022





# HaitiSP 2020

# HaitiSP 2022





# **MexicoSP 2020**

# **MexicoSP 2022**





# **NantSP 2020**

# NantSP 2022





# **PanSP 2020**

# **PanSP 2022**





# **Ques