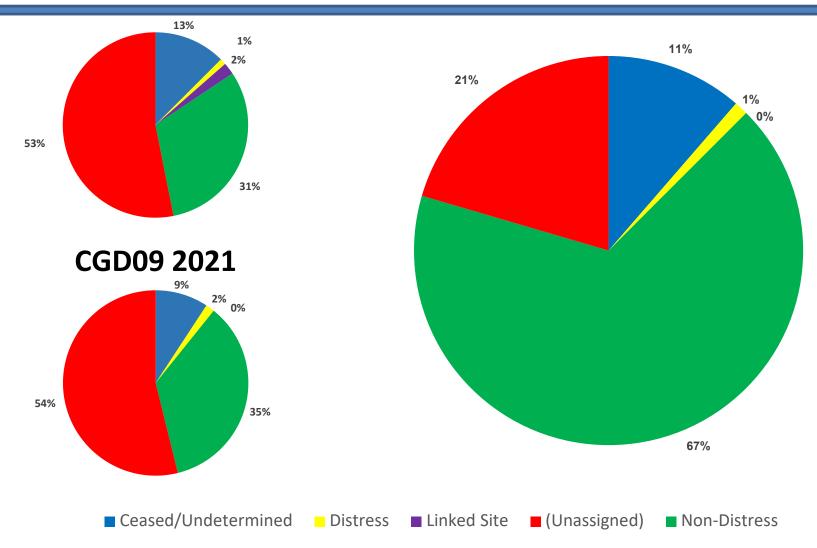

# CGD09 2020

# CGD09 2022

# **Entry Statistics by RCC**

| RCC/SPOC | Ceased/<br>Undetermined | Distress | Linked Site | Non-Distress | Unassigned |
|----------|-------------------------|----------|-------------|--------------|------------|
| AFRCC    | 3370                    | 240      | 97          | 6294         |            |
| AKRCC    | 51                      | 35       | 17          | 351          | 1          |
| CGD01    | 71                      | 12       | 221         | 388          | 0          |
| CGD05    | 110                     | 13       | 129         | 266          | 2          |
| CGD07    | 593                     | 50       | 443         | 1187         | 427        |
| CGD08    | 81                      | 22       | 293         | 401          | 2          |
| CGD09    | 10                      | 1        | 0           | 59           | 18         |
| CGD13    | 57                      | 5        | 32          | 198          | 0          |
| CGD14    | 97                      | 10       | 102         | 227          | 0          |
| CGD17    | 29                      | 6        | 115         | 154          | 0          |
| MARSEC   | 31                      | 1        | 8           | 34           | 14         |
| PACAREA  | 114                     | 8        | 59          | 220          | 40         |
| SANJN    | 30                      | 1        | 32          | 49           | 142        |
| DOMREP   | 4                       | 0        | 0           | 7            | 1          |
| COCESNA  | 10                      | 0        | 0           | 2            | 339        |
| ECSP     | 8                       | 0        | 3           | 15           | 27         |
| TTSP     | 31                      | 0        | 2           | 27           | 166        |
| Bermuda  | 50                      | 3        | 4           | 14           | 44         |
| HaitiSP  | 14                      | 4        | 1           | 14           | 222        |
| Mexico   | 1                       | 1        | 7           | 9            | 665        |
| NANTSP   | 12                      | 1        | 0           | 7            | 17         |
| PanSP    | 7                       | 0        | 0           | 10           | 669        |