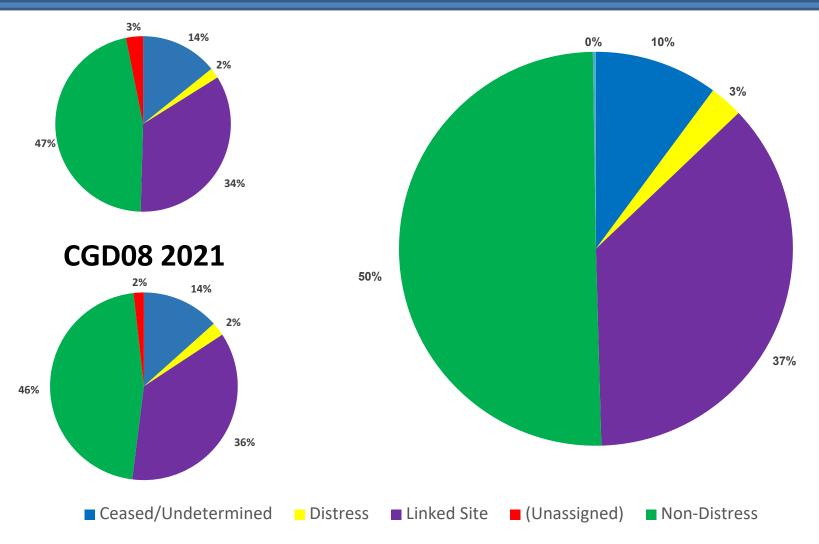

# CGD08 2020

# CGD08 2022

# **Entry Statistics by RCC**

| RCC/SPOC | Ceased/<br>Undetermined | Distress | Linked Site | Non-Distress | Unassigned |
|----------|-------------------------|----------|-------------|--------------|------------|
| AFRCC    | 3370                    | 240      | 97          | 6294         |            |
| AKRCC    | 51                      | 35       | 17          | 351          | 1          |
| CGD01    | 71                      | 12       | 221         | 388          | 0          |
| CGD05    | 110                     | 13       | 129         | 266          | 2          |
| CGD07    | 593                     | 50       | 443         | 1187         | 427        |
| CGD08    | 81                      | 22       | 293         | 401          | 2          |
| CGD09    | 10                      | 1        | 0           | 59           | 18         |
| CGD13    | 57                      | 5        | 32          | 198          | 0          |
| CGD14    | 97                      | 10       | 102         | 227          | 0          |
| CGD17    | 29                      | 6        | 115         | 154          | 0          |
| MARSEC   | 31                      | 1        | 8           | 34           | 14         |
| PACAREA  | 114                     | 8        | 59          | 220          | 40         |
| SANJN    | 30                      | 1        | 32          | 49           | 142        |
| DOMREP   | 4                       | 0        | 0           | 7            | 1          |
| COCESNA  | 10                      | 0        | 0           | 2            | 339        |
| ECSP     | 8                       | 0        | 3           | 15           | 27         |
| TTSP     | 31                      | 0        | 2           | 27           | 166        |
| Bermuda  | 50                      | 3        | 4           | 14           | 44         |
| HaitiSP  | 14                      | 4        | 1           | 14           | 222        |
| Mexico   | 1                       | 1        | 7           | 9            | 665        |
| NANTSP   | 12                      | 1        | 0           | 7            | 17         |
| PanSP    | 7                       | 0        | 0           | 10           | 669        |