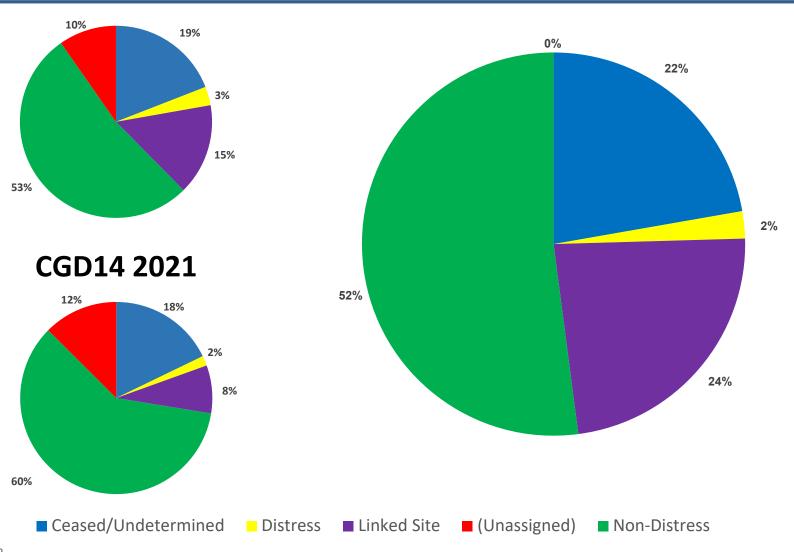

| 27           | 166        |
| Bermuda  | 50                      | 3        | 4           | 14           | 44         |
| HaitiSP  | 14                      | 4        | 1           | 14           | 222        |
| Mexico   | 1                       | 1        | 7           | 9            | 665        |
| NANTSP   | 12                      | 1        | 0           | 7            | 17         |
| PanSP    | 7                       | 0        | 0           | 10           | 669        |



# **AFRCC 2020**

# **AFRCC 2022**





# **AKRCC 2020**

# **AKRCC 2022**





# **CGD01 2020**

# CGD01 2022





# CGD05 2020

# CGD05 2022





# CGD07 2020

# CGD07 2022





# CGD08 2020

# CGD08 2022





# CGD09 2020

# CGD09 2022





# CGD13 2020

# CGD13 2022





# CGD14 2020

# CGD14 2022





# **CGD17 2020**

# CGD17 2022





# **MARSEC 2020**

# **MARSEC 2022**



# PACAREA 2020

# PACAREA 2022







# **SANJN 2020**

# **SANJN 2022**





# **DOMREPSP 2020**

# **DOMREPSP 2022**





# **COCESNA 2020**

### **COCESNA 2022**





**ECSP 2020** 

# **ECSP 2022**





**TTSP 2020** 

# **TTSP 2022**





# BermudaSP 2020

# BermudaSP 2022





# HaitiSP 2020

# HaitiSP 2022





# **MexicoSP 2020**

# **MexicoSP 2022**





# **NantSP 2020**

# NantSP 2022





# **PanSP 2020**

# **PanSP 2022**





# **Questions & Contact Info**

Brent Vizbulis
USMCC Senior Controller/Analyst

Email: brent.vizbulis@noaa.gov

Phone: 301-817-4530