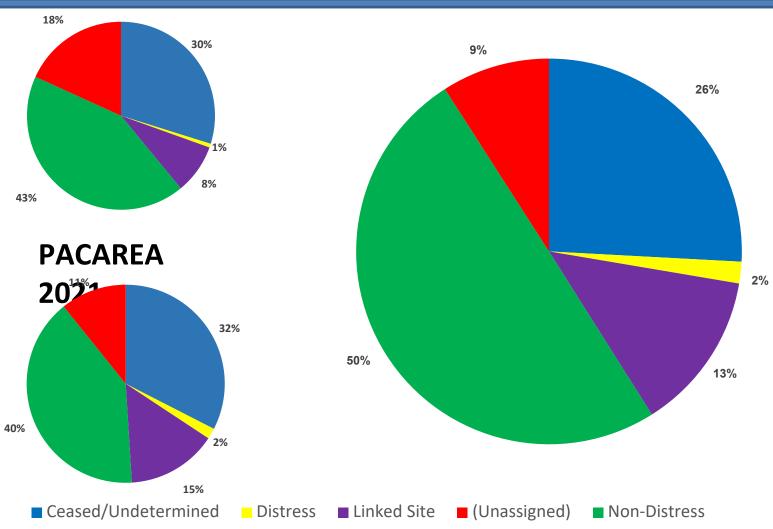

|
| HaitiSP  | 14                      | 4        | 1           | 14           | 222        |
| Mexico   | 1                       | 1        | 7           | 9            | 665        |
| NANTSP   | 12                      | 1        | 0           | 7            | 17         |
| PanSP    | 7                       | 0        | 0           | 10           | 669        |



# **AFRCC 2020**

# **AFRCC 2022**





# **AKRCC 2020**

# **AKRCC 2022**





# **CGD01 2020**

# CGD01 2022





# CGD05 2020

# CGD05 2022





# CGD07 2020

# CGD07 2022





# CGD08 2020

# CGD08 2022





# CGD09 2020

# CGD09 2022





# CGD13 2020

# CGD13 2022





# CGD14 2020

# CGD14 2022





# **CGD17 2020**

# CGD17 2022





# **MARSEC 2020**

# **MARSEC 2022**



# PACAREA 2020

# PACAREA 2022







# **SANJN 2020**

# **SANJN 2022**





# **DOMREPSP 2020**

# **DOMREPSP 2022**





# **COCESNA 2020**

### **COCESNA 2022**





**ECSP 2020** 

# **ECSP 2022**





**TTSP 2020** 

# **TTSP 2022**





# BermudaSP 2020

# BermudaSP 2022





# HaitiSP 2020

# HaitiSP 2022





# **MexicoSP 2020**

# **MexicoSP 2022**





# **NantSP 2020**

# NantSP 2022





# **PanSP 2020**

# **PanSP 2022**





# **Questions & Contact Info**

Brent Vizbulis
USMCC Senior Controller/Analyst

Email: brent.vizbulis@noaa.gov

Phone: 301-817-4530