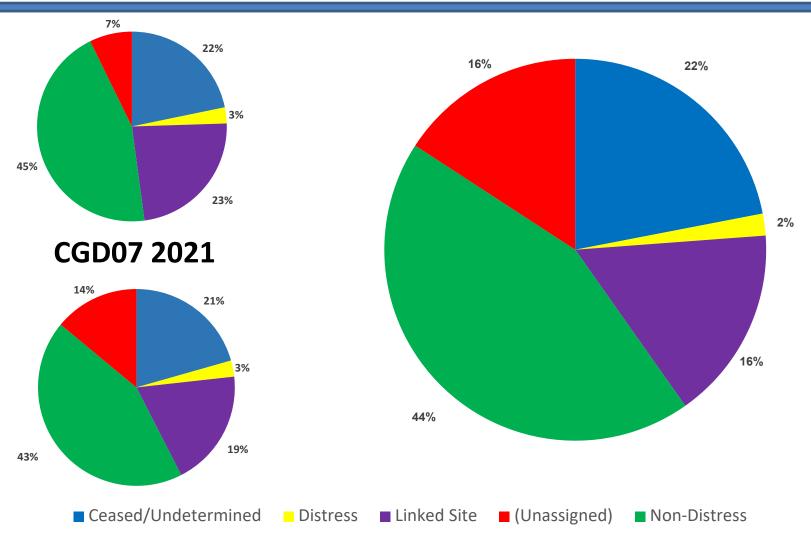

# CGD07 2020

# CGD07 2022

# **Entry Statistics by RCC**

| RCC/SPOC | Ceased/<br>Undetermined | Distress | Linked Site | Non-Distress | Unassigned |
|----------|-------------------------|----------|-------------|--------------|------------|
| AFRCC    | 3370                    | 240      | 97          | 6294         |            |
| AKRCC    | 51                      | 35       | 17          | 351          | 1          |
| CGD01    | 71                      | 12       | 221         | 388          | 0          |
| CGD05    | 110                     | 13       | 129         | 266          | 2          |
| CGD07    | 593                     | 50       | 443         | 1187         | 427        |
| CGD08    | 81                      | 22       | 293         | 401          | 2          |
| CGD09    | 10                      | 1        | 0           | 59           | 18         |
| CGD13    | 57                      | 5        | 32          | 198          | 0          |
| CGD14    | 97                      | 10       | 102         | 227          | 0          |
| CGD17    | 29                      | 6        | 115         | 154          | 0          |
| MARSEC   | 31                      | 1        | 8           | 34           | 14         |
| PACAREA  | 114                     | 8        | 59          | 220          | 40         |
| SANJN    | 30                      | 1        | 32          | 49           | 142        |
| DOMREP   | 4                       | 0        | 0           | 7            | 1          |
| COCESNA  | 10                      | 0        | 0           | 2            | 339        |
| ECSP     | 8                       | 0        | 3           | 15           | 27         |
| TTSP     | 31                      | 0        | 2           | 27           | 166        |
| Bermuda  | 50                      | 3        | 4           | 14           | 44         |
| HaitiSP  | 14                      | 4        | 1           | 14           | 222        |
| Mexico   | 1                       | 1        | 7           | 9            | 665        |
| NANTSP   | 12                      | 1        | 0           | 7            | 17         |
| PanSP    | 7                       | 0        | 0           | 10           | 669        |