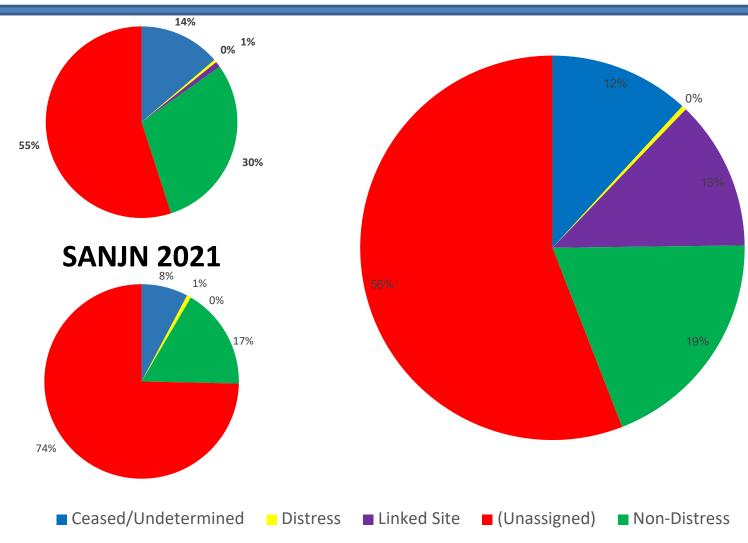

| 4        | 1           | 14           | 222        |
| Mexico   | 1                       | 1        | 7           | 9            | 665        |
| NANTSP   | 12                      | 1        | 0           | 7            | 17         |
| PanSP    | 7                       | 0        | 0           | 10           | 669        |



# **AFRCC 2020**

# **AFRCC 2022**





# **AKRCC 2020**

# **AKRCC 2022**





# **CGD01 2020**

# CGD01 2022





# CGD05 2020

# CGD05 2022





# CGD07 2020

# CGD07 2022





# CGD08 2020

# CGD08 2022





# CGD09 2020

# CGD09 2022





# CGD13 2020

# CGD13 2022





# CGD14 2020

# CGD14 2022





# **CGD17 2020**

# CGD17 2022





# **MARSEC 2020**

# **MARSEC 2022**



# PACAREA 2020

# PACAREA 2022







# **SANJN 2020**

# **SANJN 2022**





# **DOMREPSP 2020**

# **DOMREPSP 2022**





# **COCESNA 2020**

### **COCESNA 2022**





**ECSP 2020** 

# **ECSP 2022**





**TTSP 2020** 

# **TTSP 2022**





# BermudaSP 2020

# BermudaSP 2022





# HaitiSP 2020

# HaitiSP 2022





# **MexicoSP 2020**

# **MexicoSP 2022**





# **NantSP 2020**

# NantSP 2022





# **PanSP 2020**

# **PanSP 2022**





# **Questions & Contact Info**

Brent Vizbulis
USMCC Senior Controller/Analyst

Email: brent.vizbulis@noaa.gov

Phone: 301-817-4530